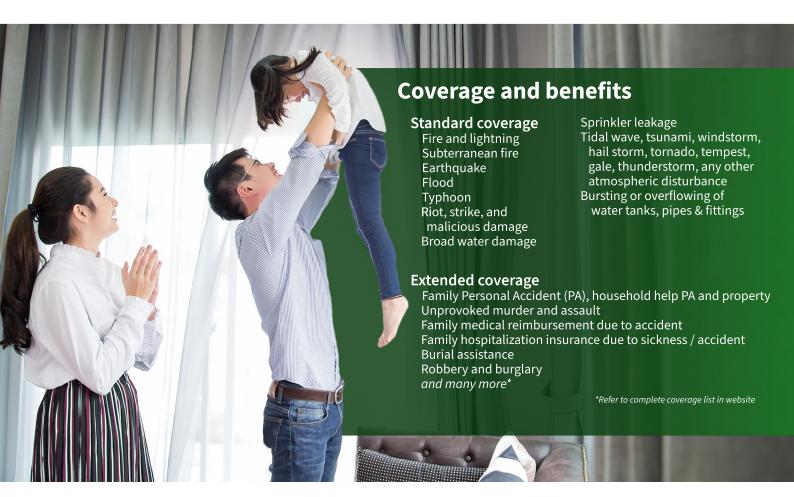

## **Homeowners Protection Plan**



## **Annual premiums**

| Sum Insured<br>(Php Million) | Gross Premium |
|------------------------------|---------------|
| 1M                           | 2,000         |
| 2M                           | 4,000         |
| 3M                           | 6,000         |
| 4M                           | 8,000         |
| 5M                           | 10,000        |
| 10M                          | 20,000        |
| 15M                          | 30,000        |
| 20M                          | 40,000        |
| 25M                          | 50,000        |
| 30M                          | 60,000        |
| 35M                          | 70,000        |
| 40M                          | 80,000        |
| 45M                          | 90,000        |
| 50M                          | 100,00